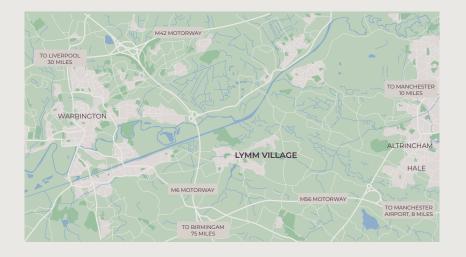

Located approximately 5 miles from Warrington, 15 miles southwest of Manchester and 30 miles from Liverpool, Lymm has fantastic transport links.

**Taxi** Several firms available locally

Air 13 miles away from Lymm is Manchester Airport

**Train** Warrington Bank Quay and Central Railway Stations just under 5 miles away, Knutsford Railway Station just 7 miles, Altrincham and Hale Railway stations less than 6 miles away

**Bus** The closests bus stops are less than 200m walk away, for routes into Lymm Village, Warrington and Partington