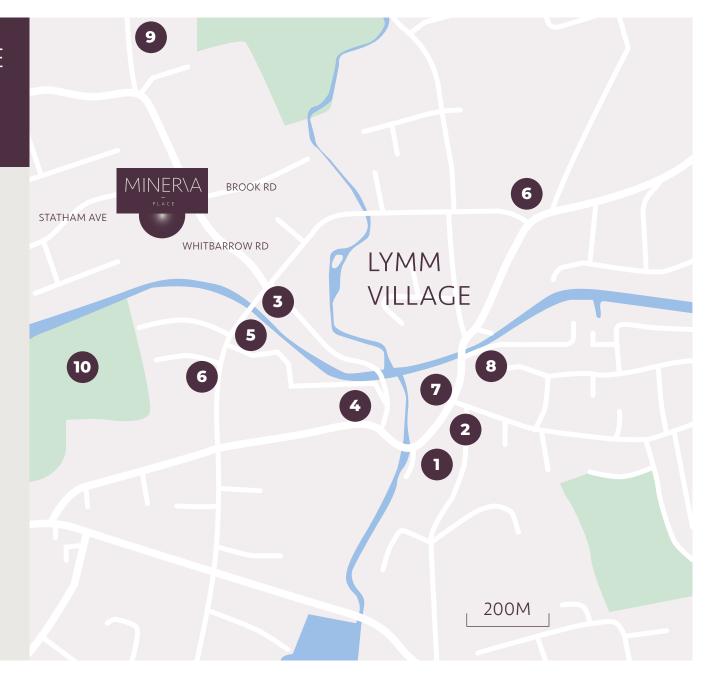

- Post Office
- 2 Sainsburys Local
- 3 Doctors Surgery
- **4** Dentist
- **5** Library
- **6** Bus stops
- **7** Coffee shop
- 8 Pub
- **9** Golf Club
- 10 Riverside Park