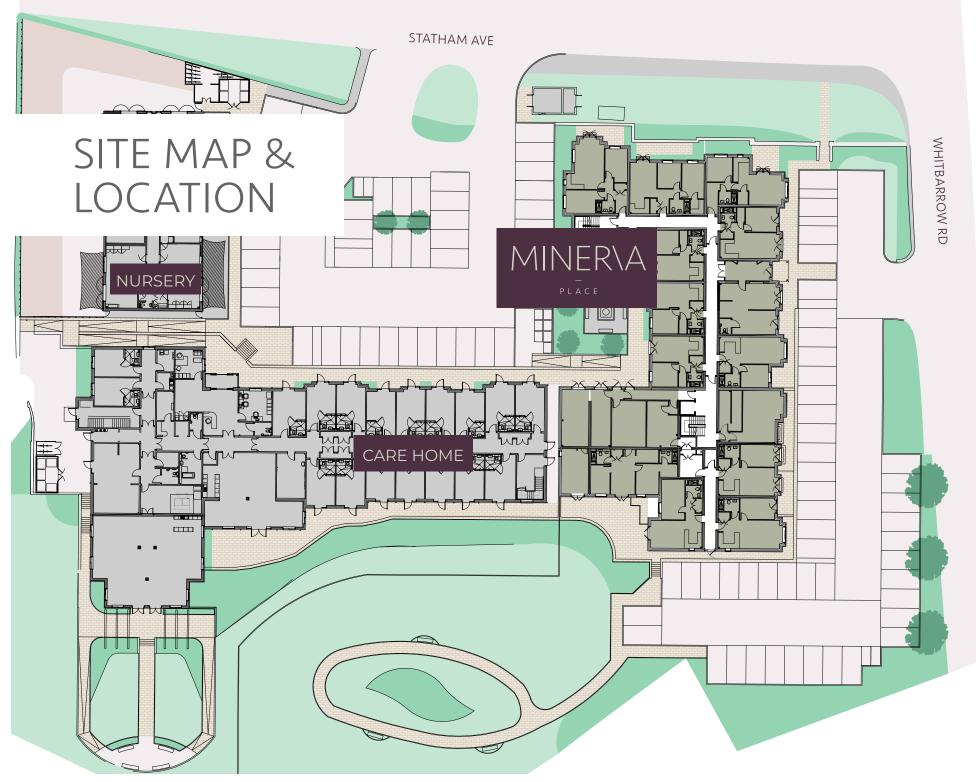

Designed and operated by the McGoff Group, the desirable development also features an award winning care centre and natural child-led day nursery creating a new concept in multi-generation living that brings young and those in later life together to form a vibrant community with proven health, social and wellbeing benefits for all.

Located close to the Bridgewater Canal, Lymm Golf Club and alongside the historic Trans Pennine Trail, the site benefits from a leafy position with wonderful woodland views and access to nature that all will enjoy.

Every apartment benefits from one designated car parking space with further spaces reserved for visitors and guests. The communal gardens are beautifully landscaped and well maintained so they can be fully enjoyed throughout the seasons.